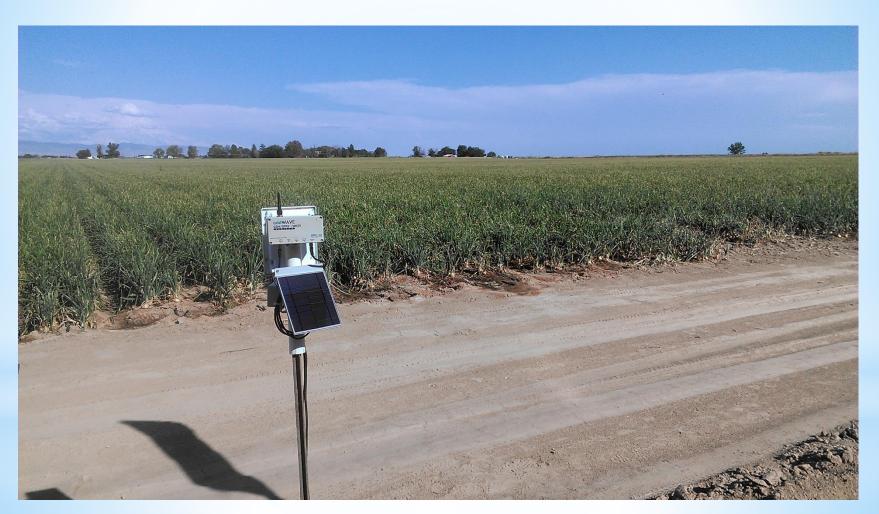

Wireless Monitoring for Moisture Levels and Filter Stations

### Wireless Technology for Today's Growers

McCrometer CONNECT™ offers the most comprehensive choice in wireless remote monitoring for irrigation and crop management from the convenience of your computer, smart phone or tablet.

More Systems • More Sensors • More Solutions