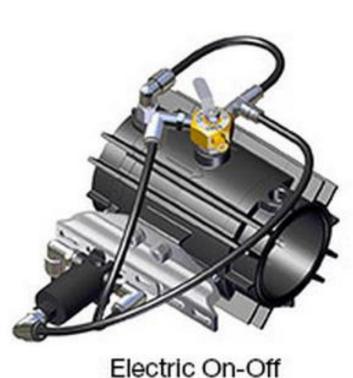

elevation changes. So now you can adjust the amount of water you give your plants on hilly terrain, and they'll all receive the same amount through our uniform delivery system.

**RESULT:** More uniform plants and higher yields even in hilly terrain that might otherwise be impractical to farm.





## Aqua-Traxx® FC with the PBX Advantage



ADVANTAGE



#### THE ABILITY TO CONTROL THE FLOW

#### AQUA-TRAXX° FC

Toro Aqua-Traxx FC puts you in control of watering decisions. You control how much water your plants receive by increasing or decreasing the operating pressure — without sacrificing uniformity.

**RESULT:** More uniform delivery of water and fertilizer to the roots of your plants with the flexibility to control application rates.





## T-Tape s



## \*Nelson Series 1000 Valve













## **Nelson TWIG**

## Wireless Control System



## **Nelson TWIG**





## \*Nelson TWIG





### Wireless Technology for Today's Growers



McCrometer CONNECT™ offers the most comprehensive choice in wireless remote monitoring for irrigation and crop management from the convenience of your computer, smart phone or tablet.

More Systems • More Sensors • More Solutions



### **McCrometer Connect**

















### **Thank You**



Jim Klauzer 208-741-7154