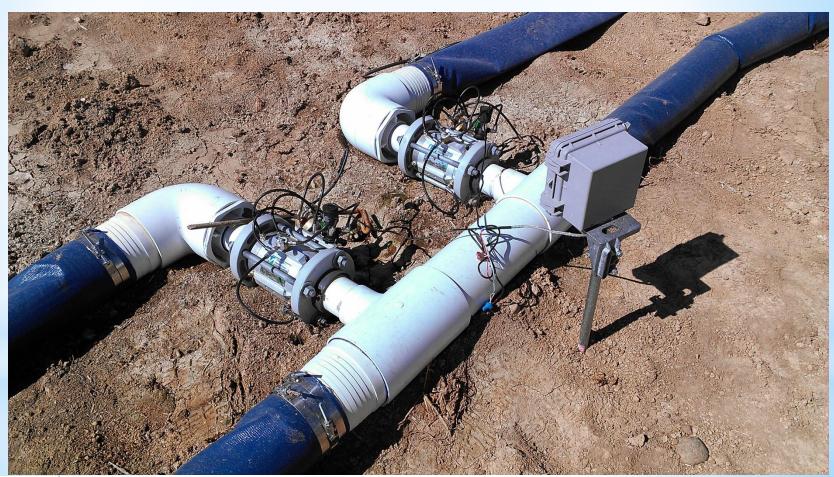

on hilly terrain, and they'll all receive the same amount through our uniform delivery system.

**RESULT:** More uniform plants and higher yields even in hilly terrain that might otherwise be impractical to farm.





## Aqua-Traxx® FC with the PBX Advantage



ADVANTAGE



#### THE ABILITY TO CONTROL THE FLOW

#### AQUA-TRAXX° FC

Toro Aqua-Traxx FC puts you in control of watering decisions. You control how much water your plants receive by increasing or decreasing the operating pressure — without sacrificing uniformity.

**RESULT:** More uniform delivery of water and fertilizer to the roots of your plants with the flexibility to control application rates.





## T-Tape s



## \*Nelson Series 1000 Valve













## **Nelson TWIG**

## Wireless Control System



## **Nelson TWIG**





## \*Nelson TWIG





### Wireless Technology for Today's Growers



McCrometer CONNECT™ offers the most comprehensive choice in wireless remote monitoring for irrigation and crop management from the convenience of your computer, smart phone or tablet.

More Systems • More Sensors • More Solutions



### **McCrometer Connect**

















### **Thank You**



Jim Klauzer 208-741-7154