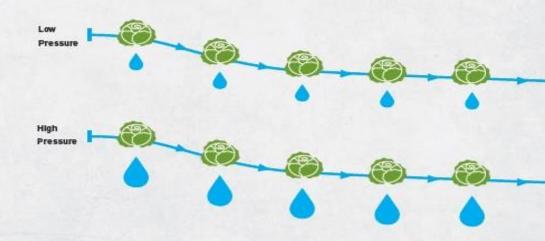

#### THE ABILITY TO CONTROL THE FLOW

#### AQUA-TRAXX° FC

Toro Aqua-Traxx FC puts you in control of watering decisions. You control how much water your plants receive by increasing or decreasing the operating pressure — without sacrificing uniformity.

**RESULT:** More uniform delivery of water and fertilizer to the roots of your plants with the flexibility to control application rates.