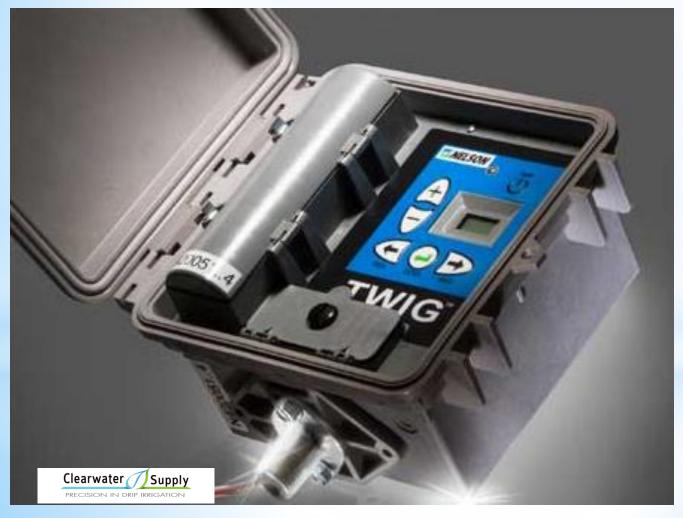

r you give your plants on hilly terrain, and they'll all receive the same amount through our uniform delivery system.

**RESULT:** More uniform plants and higher yields even in hilly terrain that might otherwise be impractical to farm.





## Aqua-Traxx® FC with the PBX Advantage



ADVANTAGE



#### THE ABILITY TO CONTROL THE FLOW

#### AQUA-TRAXX° FC

Toro Aqua-Traxx FC puts you in control of watering decisions. You control how much water your plants receive by increasing or decreasing the operating pressure — without sacrificing uniformity.

**RESULT:** More uniform delivery of water and fertilizer to the roots of your plants with the flexibility to control application rates.





## T-Tape s



## \*Nelson Series 1000 Valve













## **Nelson TWIG**

## Wireless Control System



## **Nelson TWIG**





## \*Nelson TWIG





### Wireless Technology for Today's Growers



McCrometer CONNECT™ offers the most comprehensive choice in wireless remote monitoring for irrigation and crop management from the convenience of your computer, smart phone or tablet.

More Systems • More Sensors • More Solutions



### **McCrometer Connect**

















### **Thank You**



Jim Klauzer 208-741-7154