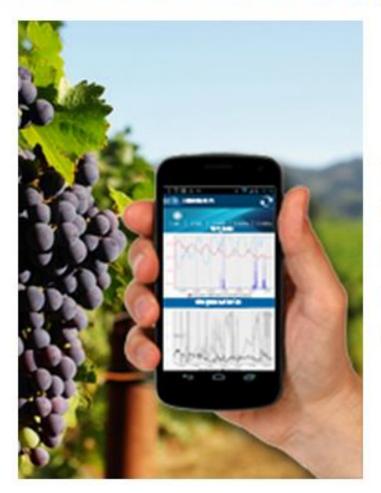

### Wireless Technology for Today's Growers

McCrometer CONNECT™ offers the most comprehensive choice in wireless remote monitoring for irrigation and crop management from the convenience of your computer, smart phone or tablet.

More Systems • More Sensors • More Solutions

### **McCrometer Connect**