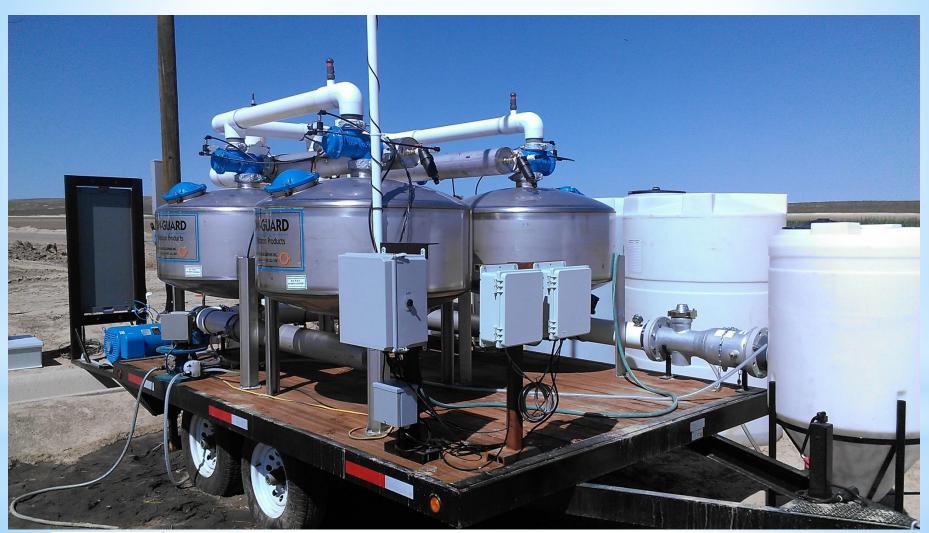

they'll all receive the same amount through our uniform delivery system.

**RESULT:** More uniform plants and higher yields even in hilly terrain that might otherwise be impractical to farm.





## Aqua-Traxx® FC with the PBX Advantage



ADVANTAGE



#### THE ABILITY TO CONTROL THE FLOW

#### AQUA-TRAXX° FC

Toro Aqua-Traxx FC puts you in control of watering decisions. You control how much water your plants receive by increasing or decreasing the operating pressure — without sacrificing uniformity.

**RESULT:** More uniform delivery of water and fertilizer to the roots of your plants with the flexibility to control application rates.





## T-Tape s



## \*Nelson Series 1000 Valve













## **Nelson TWIG**

## Wireless Control System



## **Nelson TWIG**





## \*Nelson TWIG





### Wireless Technology for Today's Growers



McCrometer CONNECT™ offers the most comprehensive choice in wireless remote monitoring for irrigation and crop management from the convenience of your computer, smart phone or tablet.

More Systems • More Sensors • More Solutions



### **McCrometer Connect**

















### **Thank You**



Jim Klauzer 208-741-7154