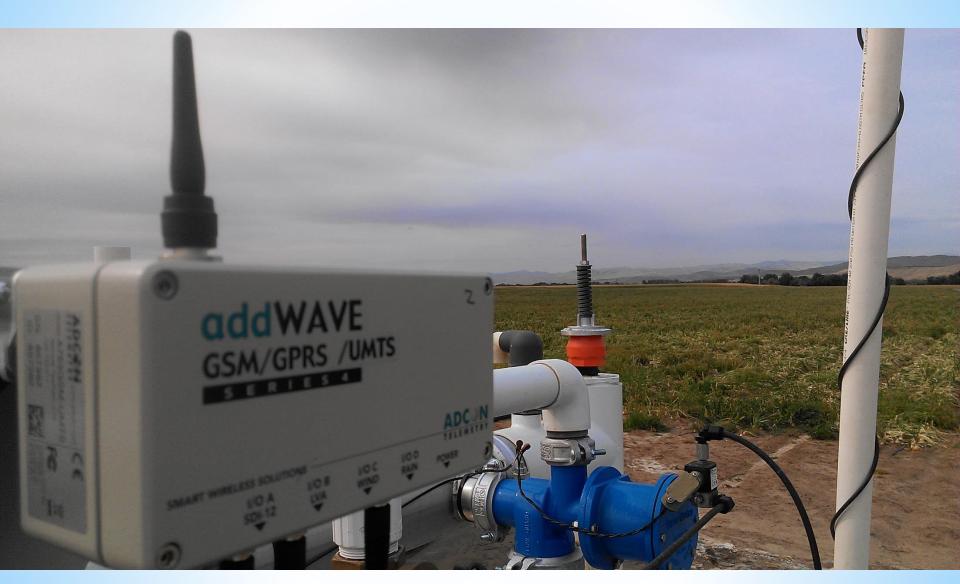

Wireless Monitoring for Moisture Levels and Filter Stations

### Wireless Technology for Today's Growers

McCrometer CONNECT™ offers the most comprehensive choice in wireless remote monitoring for irrigation and crop management from the convenience of your computer, smart phone or tablet.

More Systems • More Sensors • More Solutions