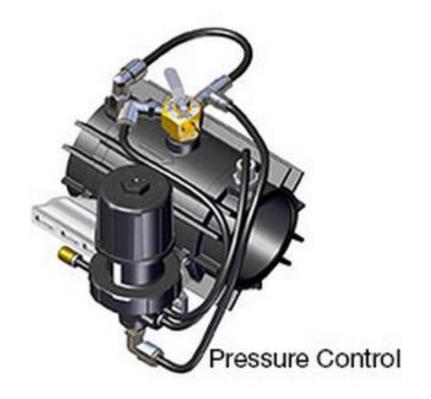

vation changes. So now you can adjust the amount of water you give your plants on hilly terrain, and they'll all receive the same amount through our uniform delivery system.

**RESULT:** More uniform plants and higher yields even in hilly terrain that might otherwise be impractical to farm.





## Aqua-Traxx® FC with the PBX Advantage



ADVANTAGE



#### THE ABILITY TO CONTROL THE FLOW

#### AQUA-TRAXX° FC

Toro Aqua-Traxx FC puts you in control of watering decisions. You control how much water your plants receive by increasing or decreasing the operating pressure — without sacrificing uniformity.

**RESULT:** More uniform delivery of water and fertilizer to the roots of your plants with the flexibility to control application rates.





## T-Tape s



## \*Nelson Series 1000 Valve













## **Nelson TWIG**

## Wireless Control System



## **Nelson TWIG**





## \*Nelson TWIG





### Wireless Technology for Today's Growers



McCrometer CONNECT™ offers the most comprehensive choice in wireless remote monitoring for irrigation and crop management from the convenience of your computer, smart phone or tablet.

More Systems • More Sensors • More Solutions



### **McCrometer Connect**

















### **Thank You**



Jim Klauzer 208-741-7154