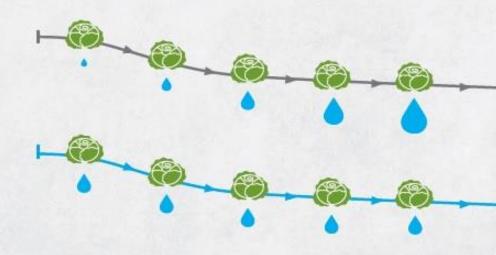

#### STANDARD TAPE

Standard tapes stress plants and reduce yield and efficiency by overor under-watering as pressure changes throughout the run.

RESULT: Wasted water and fertilizer, stressed plants and reduced yields.

#### AQUA-TRAXX° FC

Toro Aqua-Traxx FC gives you uniform output regardless of elevation changes. So now you can adjust the amount of water you give your plants on hilly terrain, and they'll all receive the same amount through our uniform delivery system.

**RESULT:** More uniform plants and higher yields even in hilly terrain that might otherwise be impractical to farm.