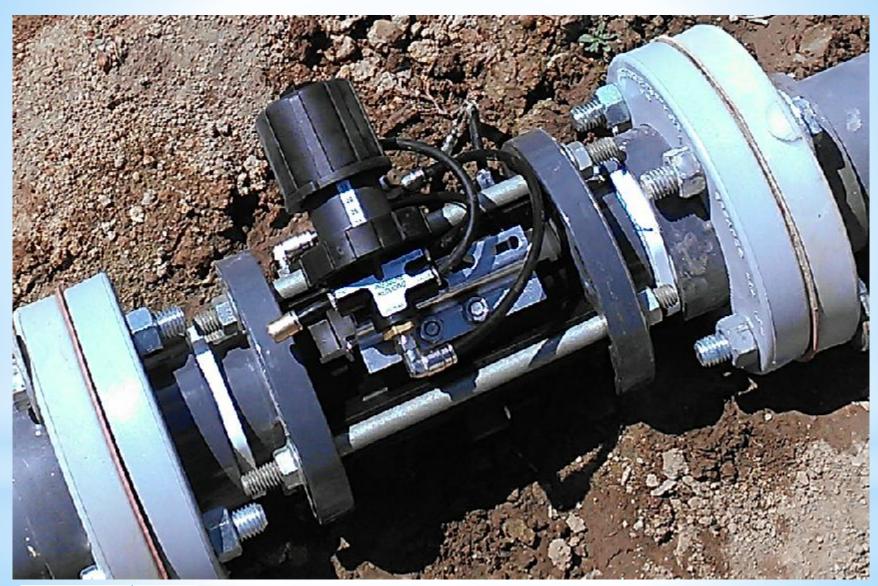

on changes. So now you can adjust the amount of water you give your plants on hilly terrain, and they'll all receive the same amount through our uniform delivery system.

**RESULT:** More uniform plants and higher yields even in hilly terrain that might otherwise be impractical to farm.





## Aqua-Traxx® FC with the PBX Advantage



ADVANTAGE



#### THE ABILITY TO CONTROL THE FLOW

#### AQUA-TRAXX° FC

Toro Aqua-Traxx FC puts you in control of watering decisions. You control how much water your plants receive by increasing or decreasing the operating pressure — without sacrificing uniformity.

**RESULT:** More uniform delivery of water and fertilizer to the roots of your plants with the flexibility to control application rates.





## T-Tape s



## \*Nelson Series 1000 Valve













## **Nelson TWIG**

## Wireless Control System



## **Nelson TWIG**





## \*Nelson TWIG





### Wireless Technology for Today's Growers



McCrometer CONNECT™ offers the most comprehensive choice in wireless remote monitoring for irrigation and crop management from the convenience of your computer, smart phone or tablet.

More Systems • More Sensors • More Solutions



### **McCrometer Connect**

















### **Thank You**



Jim Klauzer 208-741-7154