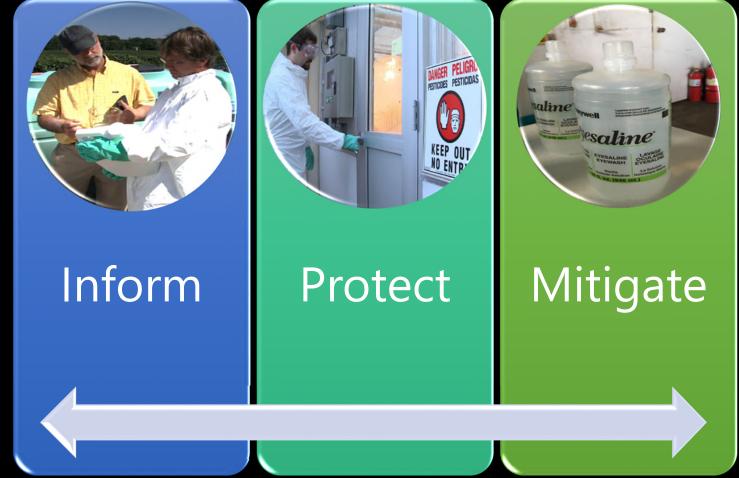

### Goal 1: Inform

Annual pesticide safety training

- Updated pesticide safety information displayed at central location
- Pesticide application and hazard information in the form of a safety data sheet (SDS) at central location
- Access to pesticide labeling for handlers

#### Goal 2: Protect

- Notify agricultural employees about when and where pesticide applications will take place
- Implement application exclusion zones (AEZs) during pesticide applications and REIs for pesticide-treated areas after application
- Provide personal protective equipment (PPE) for handlers and early-entry workers

### Goal 3: Mitigate

- Decontamination supplies at the worksite
- Emergency assistance to and, if needed, transportation to a medical care facility for emergency treatment for employees who get sick or are injured by pesticide exposure while working