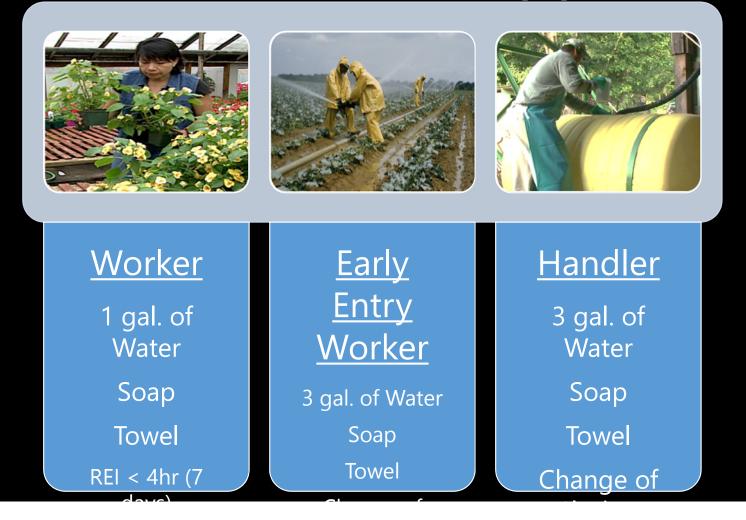

assisida Information Contai)<br>8-7878 (Conta National de Information de Pasticidae)                                                                                                                                                                                                  |

### **Emergency Assistance**

- Ag employer must provide transportation and emergency information (SDS) immediately after learning an employee had possible poisoning or injury if:
  - Reason to believe worker/handler was experienced pesticide exposure on the ag. Establishment
  - 2. Employee shows symptoms similar to those associated with acute exposure to pesticide during or within 72 hours after his/her employment on the ag establishment and needs emergency medical treatment.

#### **Decontamination Supplies**



#### Decontamination Supplies for Handlers

#### Emergency Eye Flushing Station

- Must be provided at any mixing and loading site where products used require protective eyewear.
- Must be provided at mixing and loading site if using pesticides through a closed system under pressure.



#### Information Exchange

Specific Location and description of any treated area on the ag. Establishment under REI that the handler may be in (or walk within ¼ mile of) and

rest

thos



#### Information Exchange



Specific location of area to be treated, Date and start time with estimated end time, product name, EPA Reg. #, active ingredients, REI, notification (posting/oral/both)

RF



#### AGRICULTURAL USE REQUIREMENTS

Use this product only in accordance with its labeling and with the Worker Prote