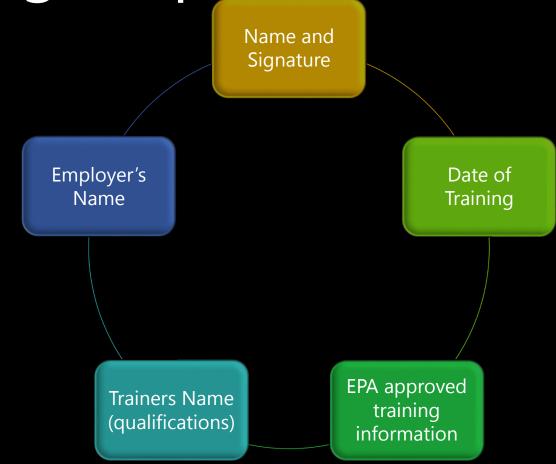

#### Who can provide training?

- 1. Individuals who completed the EPA approved train-thetrainer (TTT) course
  - a. WPS@isda.Idaho.gov (April)
- 2. Individuals designated as a trainer by state, tribe, or EPA
- 3. Certified pesticide applicators

#### **Record Keeping Requirements**

- Employers are responsible maintaining training records (For how long?)
- ✓ Employer must provide copies of training records to each employee upon request (Labor contractors?)
- Employee can take training records to