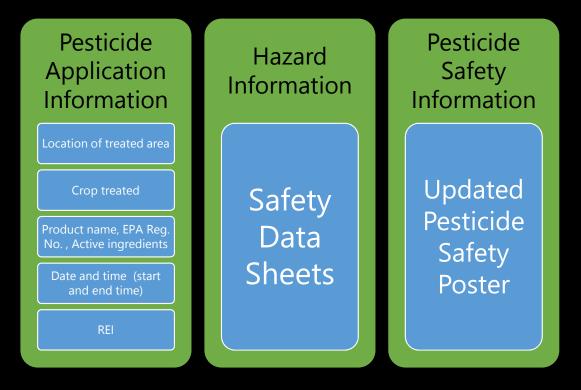

### Goal 1: Inform

Annual pesticide safety training

- Updated pesticide safety information displayed at central location
- Pesticide application and hazard information in the form of a safety data sheet (SDS) at central location
- Access to pesticide labeling for handlers

# Establishment Specific

specific information specific to their ag. Establishment to workers and handlers before performing their respective tasks.

- Employer must provide information on the following:
   Pesticide safety information
   Pesticide application and hazard information
  - Decontamination supplies

#### Information Exchange

Specific Location and description of any treated area on the ag. Establishment under REI that the handler may be in (or walk within ¼ mile of) and

rest

thos

#### Information Exchange

Specific location of area to be treated, Date and start time with estimated end time, product name, EPA Reg. #, active ingredients, REI, notification (posting/oral/both)

RF