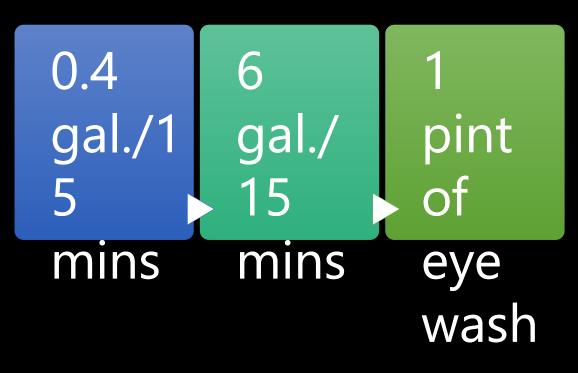

#### Emergency Eye Flushing Station

- Must be provided at any mixing and loading site where products used require protective eyewear.
- Must be provided at mixing and loading site if using pesticides through a closed system under pressure.

Special Eye Irritation Provisions: This product is a severe eye irritant. Although the REI expires after 12 hours, for the next  $6\frac{1}{2}$  days entry is permitted only when the following safety measures are provided:

At least one container designed specifically for flushing eyes must be available in operating condition at the WPS-required decontamination site intended for workers entering the treated area.

Workers must be informed, in a manner they can understand: