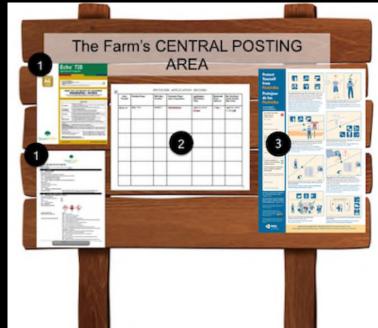

#### **Central Location**

Must be accessible to all employees during normal business hours.

### Pesticide Safety Pc

- Posted at all central locations, permanent decontamination sites, other decontamination sites where supplies are provided for 11 or more workers/handlers
- Information on nearest Emergency Medical Facility with Emergency Room
- Contact information to ISDA 208-332-8500 2270 Old Penitentiary Rd. Boise,