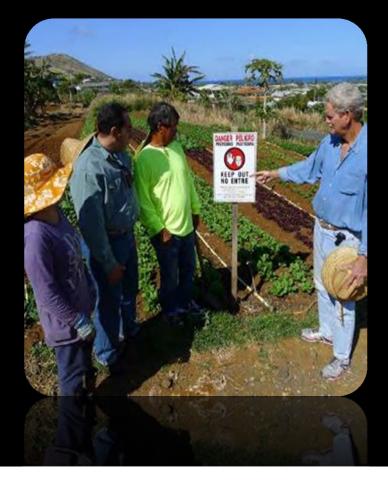

#### Goal 2: Protect

- Notify agricultural employees about when and where pesticide applications will take place
- Implement application exclusion zones (AEZs) during pesticide applications and REIs for pesticide-treated areas after application
- Provide personal protective equipment (PPE) for handlers and early-entry workers

### Pesticide Safety Pc

- Posted at all central locations, permanent decontamination sites, other decontamination sites where supplies are provided for 11 or more workers/handlers
- Information on nearest Emergency Medical Facility with Emergency Room
- Contact information to ISDA 208-332-8500 2270 Old Penitentiary Rd. Boise,