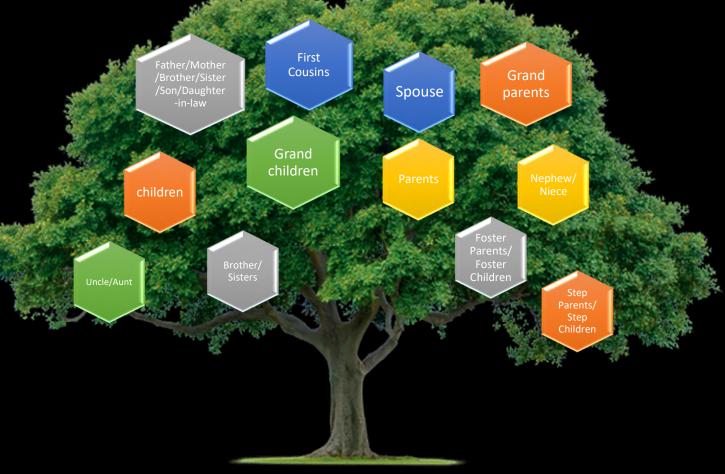

#### Immediate Family Members

- The owner's immediate family members must always follow label directions when handling pesticides.
- Exempt in providing decontamination supplies, central location, handler/worker training