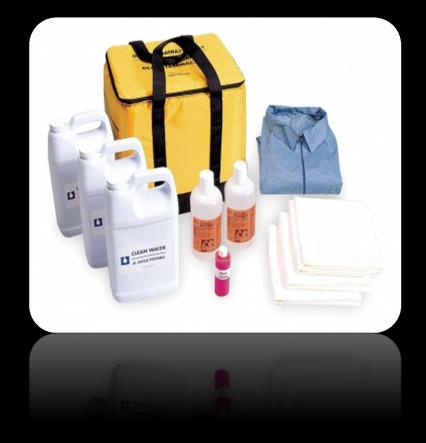

#### **Decontamination Supplies**

#### Decontamination Supplies for Handlers

#### Emergency Eye Flushing Station

- Must be provided at any mixing and loading site where products used require protective eyewear.
- Must be provided at mixing and loading site if using pesticides through a closed system under pressure.