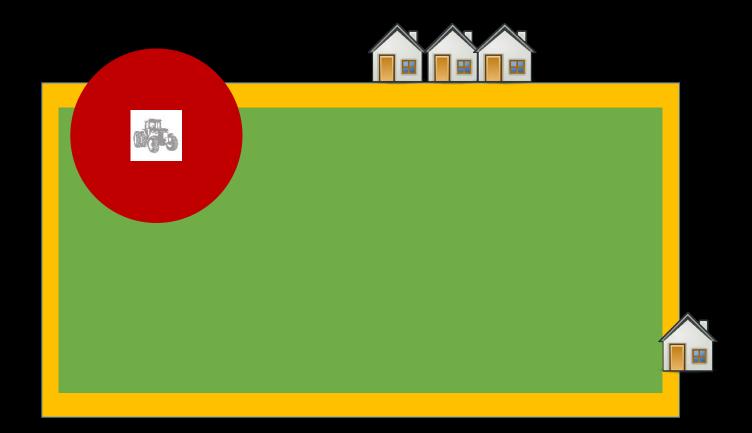

#### Goal 2: Protect

- Notify agricultural employees about when and where pesticide applications will take place
- Implement application exclusion zones (AEZs) during pesticide applications and REIs for pesticide-treated areas after application
- Provide personal protective equipment (PPE) for handlers and early-entry workers

#### Information Exchange

Specific Location and description of any treated area on the ag. Establishment under REI that the handler may be in (or walk within ¼ mile of) and

rest

thos